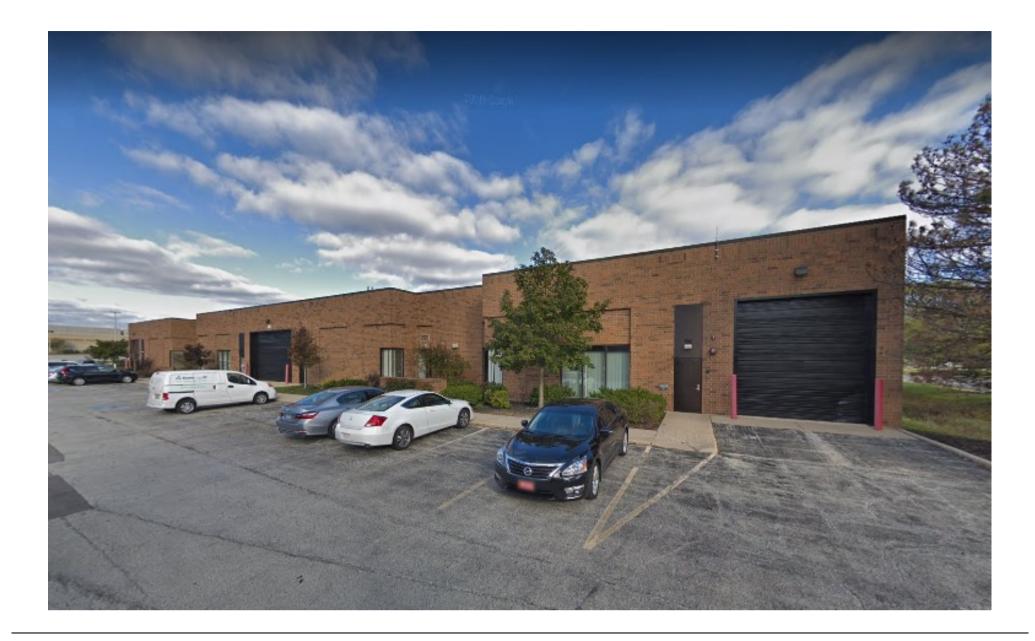

## HIGHLIGHTS

- Great Location
- Private interior truck dock and private drive-in door
- 18' clear ceilings
- Stylish, all brick buildings

## **OVERVIEW**

This stylish, all brick office/warehouse complex offers its tenants a very functional layout with high end office space. The warehouse offers of 18' clear ceilings along with one (1) interior private truck dock and (1) private drive-in door in every unit. There is abundant parking throughout. "This Property Is Agent Owned" This office/warehouse complex is located just south of Dundee Road on Kennicott Avenue and has tremendous access to Route 53. It is just 20 minutes from O'Hare International Airport.